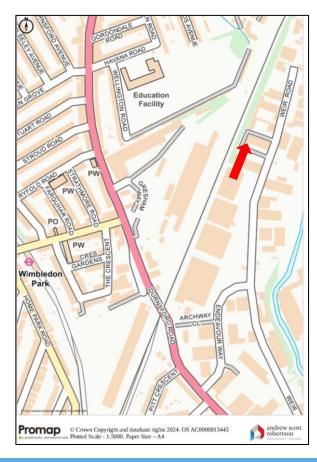

### **LOCATION**

The property is located on the long established Durnsford Road Industrial Estate, just off Durnsford Road (A218) and close to Garratt Lane (A217). Wimbledon Town Centre is approximately one mile to the south.

### **LOCATION PLAN**