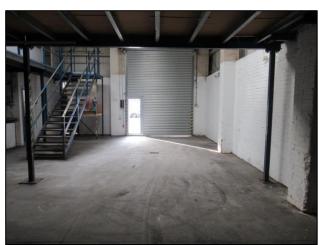

### **DESCRIPTION**

The property comprises an end-terraced warehouse/industrial unit of brick clad and profiled metal sheet elevations around a steel framed structure under a mono pitched roof, together with an electric roller shutter loading door to the front.

The ground floor comprises warehouse space with 2 WCs and kitchenette. Stairs up to the mezzanine level consist of offices.