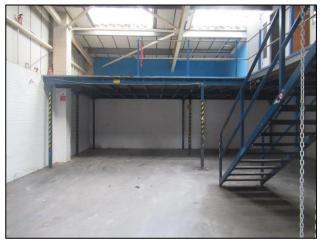

The ground floor comprises warehouse space with 2 WCs and kitchenette. Stairs up to the mezzanine level consist of offices.

### **AMENITIES**

- Mezzanine floor of 788 sq. ft. (73.25 sq. m.)
- 3 allocated parking spaces directly outside.
- Electric roller shutter.
- Eaves height of 4.67m rising to 5.84m.
- 3 phase supply (100 Amp per phase).