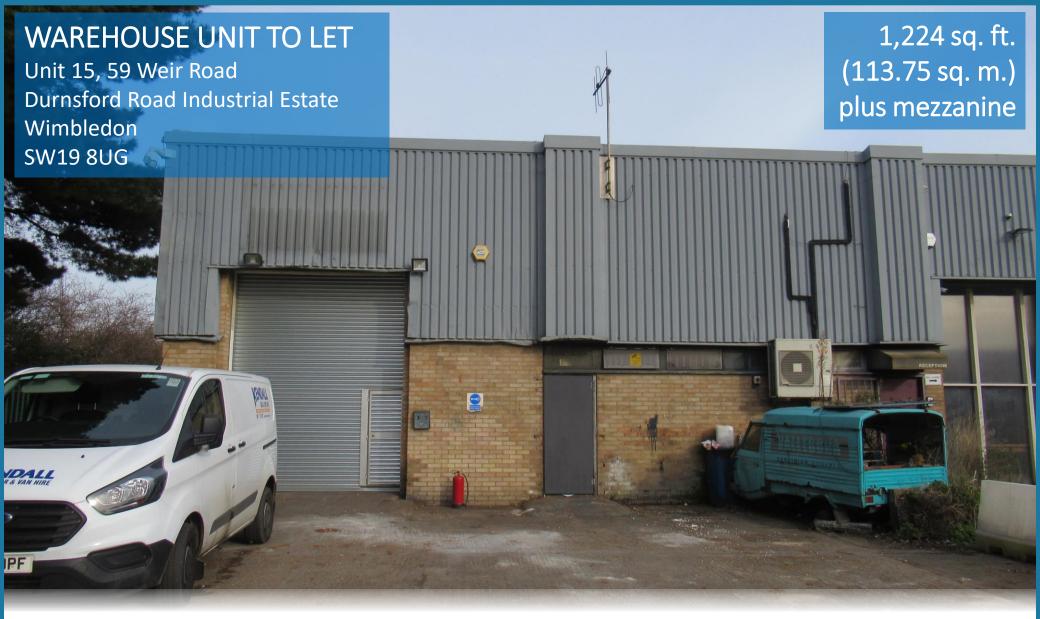

### **DESCRIPTION**

The property comprises an end-terraced warehouse/industrial unit of brick clad and profiled metal sheet elevations around a steel framed structure under a mono pitched roof, together with an electric roller shutter loading door to the front.

## WAREHOUSE UNIT TO LET

Unit 15, 59 Weir Road Durnsford Road Industrial Estate Wimbledon SW19 8UG