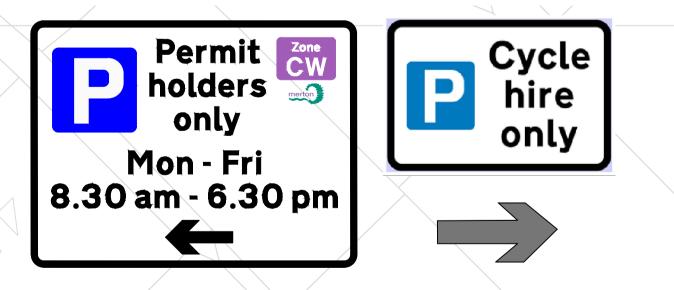

2 x Steel posts

New post with splitter sign showing arrow left for permit bay and arrow right for cycle hire sign

| Notes                          |  |  | Rev. | Revisions |  |
|--------------------------------|--|--|------|-----------|--|
| Do not scale from this drawing |  |  |      |           |  |
|                                |  |  |      |           |  |
|                                |  |  |      |           |  |
|                                |  |  |      |           |  |
|                                |  |  |      |           |  |
|                                |  |  |      |           |  |
|                                |  |  |      |           |  |

off of the source of the sourc

Permit holder sign to be removed

POG: MSON

 $^{\prime}$   $^{\prime}$ 