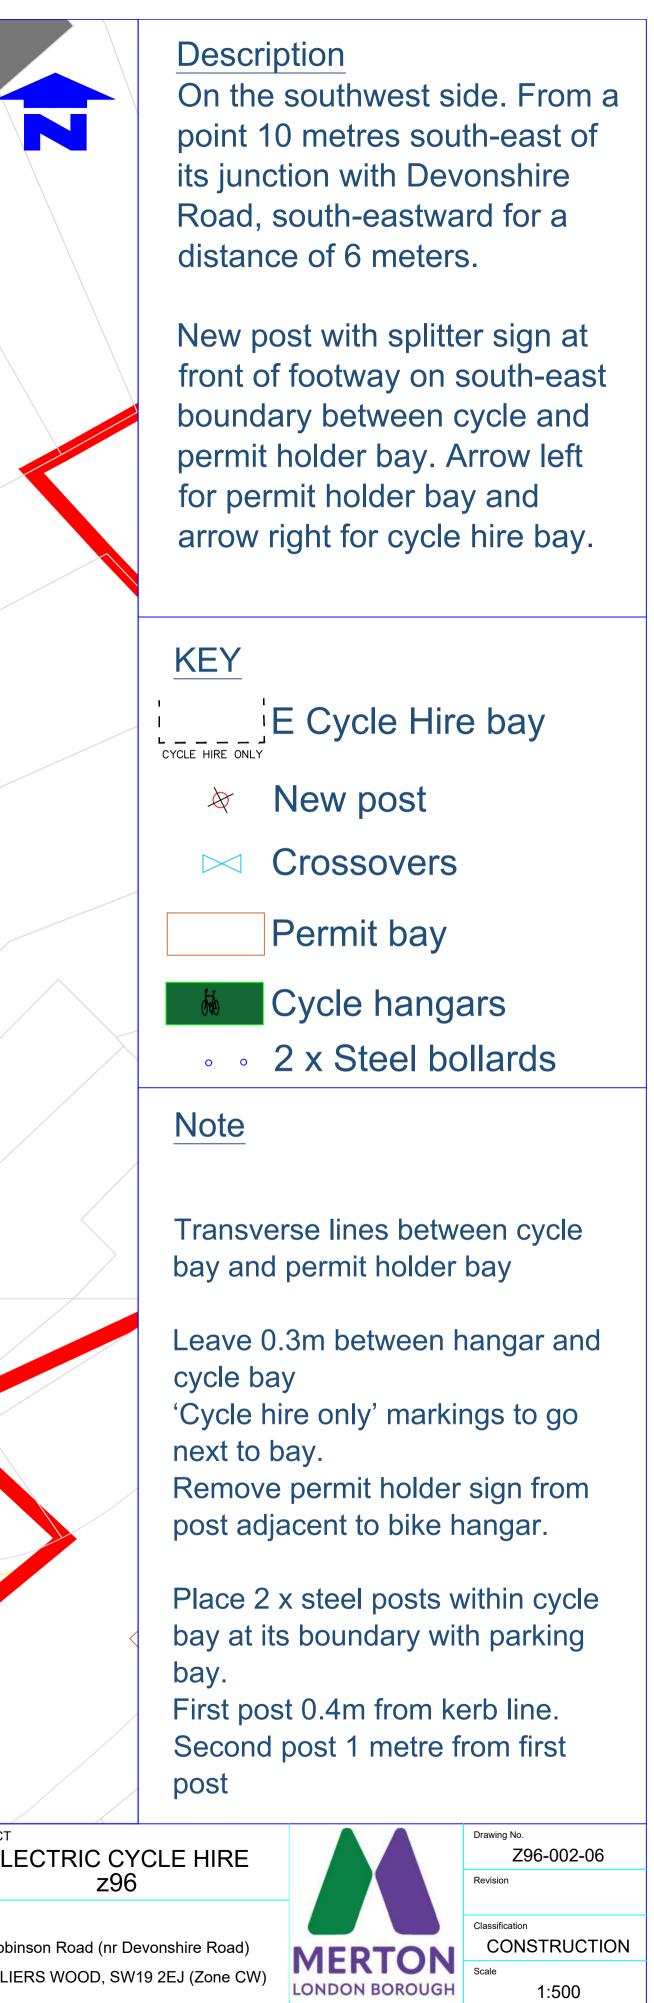

2 x Steel posts

New post with splitter sign showing arrow left for permit bay and arrow right for cycle hire sign

| Notes                          |  |  | Rev. | Revisions |  |
|--------------------------------|--|--|------|-----------|--|
| Do not scale from this drawing |  |  |      |           |  |
|                                |  |  |      |           |  |
|                                |  |  |      |           |  |
|                                |  |  |      |           |  |
|                                |  |  |      |           |  |
|                                |  |  |      |           |  |
|                                |  |  |      |           |  |

off of the source of the sourc

Permit holder sign to be removed

POG: MSON

 $^{\prime}$   $^{\prime}$ 

## Install permit bay transverse line

|       |      |      |       |      |      |      |      |      |                                      |                                                                                                                     |                |                  | /      |
|-------|------|------|-------|------|------|------|------|------|--------------------------------------|---------------------------------------------------------------------------------------------------------------------|----------------|------------------|--------|
| Drawn | Sig. | Date | Chkd. | Sig. | Date | App. | Sig. | Date | ENVIRONMENT<br>CIVIC PRIDE & CLIMATE | Reproduced from<br>1:1250 maps wit<br>of H.M.S.O., Crow<br>reproduction infri<br>lead to prosecut<br>London Borough | PROJECT<br>ELE |                  |        |
|       |      |      |       |      |      |      |      |      | DEPARTMENT                           | Drawn by<br>SC                                                                                                      |                | Date<br>12.09.24 | TITLE  |
|       |      |      |       |      |      |      |      |      |                                      | Checked by<br>SC                                                                                                    | Sig.           | Date<br>12.09.24 | Robii  |
|       |      |      |       |      |      |      |      |      |                                      | Approved by                                                                                                         | Sig.           | Date             | COLLIE |