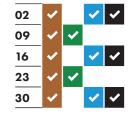

#### November 2025

| 06 | <b>~</b> | ~ |          |          |
|----|----------|---|----------|----------|
| 13 | ~        |   | <b>~</b> | <b>✓</b> |
| 20 | ~        | ~ |          |          |
| 27 | <b>~</b> |   | ~        | <b>✓</b> |