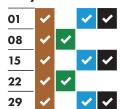

# RECYCLING AND RUBBISH COLLECTION TIMETABLE 2024-2025



### Your collection day is THURSDAY

Please remember to put your bins out by 6am









#### December 2024







#### February 2025



#### March 2025

| 06 | ✓        |   | ~ | <b>~</b> |
|----|----------|---|---|----------|
| 13 | <b>✓</b> | ~ |   |          |
| 20 | <b>✓</b> |   | • | ~        |
| 27 | ✓        | ~ |   |          |
|    |          |   |   |          |

#### **April 2025**



#### May 2025



#### June 2025



#### **July 2025**

| 03 | ~        | <b>~</b> |          |   |
|----|----------|----------|----------|---|
| 10 | ~        |          | <b>~</b> | ~ |
| 17 | ~        | ~        |          |   |
| 24 | ~        |          | •        | ~ |
| 31 | <b>✓</b> | ~        |          |   |

#### August 2025



#### September 2025



#### October 2025



#### November 2025

| 06 | <b>~</b> | ~ |          |          |
|----|----------|---|----------|----------|
| 13 | ~        |   | <b>~</b> | <b>✓</b> |
| 20 | ~        | ~ |          |          |
| 27 | <b>~</b> |   | ~        | <b>✓</b> |

#### ★ Collections will change over the Christmas and New Year period and may take place up to three days later than usual. This calendar shows your revised collection days where appropriate