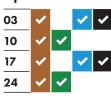

#### **July 2025**

| 03 | ~        | <b>~</b> |          |   |
|----|----------|----------|----------|---|
| 10 | ~        |          | <b>~</b> | ~ |
| 17 | ~        | ~        |          |   |
| 24 | ~        |          | •        | ~ |
| 31 | <b>✓</b> | ~        |          |   |