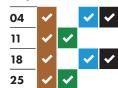

ISH COLLECTION TIMETABLE 2024-2025



### Your collection day is THURSDAY

Please remember to put your bins out by 6am









#### December 2024







#### February 2025



#### March 2025

| 06 | ✓        |   | ~ | <b>~</b> |
|----|----------|---|---|----------|
| 13 | <b>✓</b> | ~ |   |          |
| 20 | <b>✓</b> |   | • | ~        |
| 27 | ✓        | ~ |   |          |
|    |          |   |   |          |

#### **April 2025**



#### May 2025



#### June 2025



#### **July 2025**

| 03 | ~        | <b>~</b> |          |   |
|----|----------|----------|----------|---|
| 10 | ~        |          | <b>~</b> | ~ |
| 17 | ~        | ~        |          |   |
| 24 | ~        |          | •        | ~ |
| 31 | <b>✓</b> | ~        |          |   |

#### August 2025



#### September 2025



#### October 2025



#### November 2025

| 06 | <b>~</b> | ~ |          |          |
|----|----------|---|----------|----------|
| 13 | ~        |   | <b>~</b> | <b>✓</b> |
| 20 | ~        | ~ |          |          |
| 27 | <b>~</b> |   | ~        | <b>✓</b> |

#### ★ Collections will change over the Christmas and New Year period and may take place up to three days later than usual. This calendar shows your revised collection days where appropriate.



\* Real Christmas tree collections start on 6th January. Put your tree out from Monday 6th January and it will be collected as soon as possible.

## Merton recycles







#### It really helps if you...

Flatten cardboard boxes before putting them in the blue lidded wheelie bin

**Empty and rinse** all containers before putting them in the