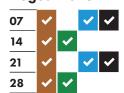

# RECYCLING AND RUBBISH COLLECTION TIMETABLE 2024-2025



### Your collection day is THURSDAY

Please remember to put your bins out by 6am









#### December 2024







#### February 2025



#### March 2025

| 06 | ✓        |   | ~ | <b>~</b> |
|----|----------|---|---|----------|
| 13 | <b>✓</b> | ~ |   |          |
| 20 | <b>✓</b> |   | • | ~        |
| 27 | ✓        | ~ |   |          |
|    |          |   |   |          |

#### **April 2025**



#### May 2025



#### June 2025



#### **July 2025**

| 03 | ~        | <b>~</b> |          |   |
|----|----------|----------|----------|---|
| 10 | ~        |          | <b>~</b> | ~ |
| 17 | ~        | ~        |          |   |
| 24 | ~        |          | •        | ~ |
| 31 | <b>✓</b> | ~        |          |   |

#### August 2025



#### September 2025



#### October 2025



#### November 2025

| 06 | <b>~</b> | ~ |          |          |
|----|----------|---|----------|----------|
| 13 | ~        |   | <b>~</b> | <b>✓</b> |
| 20 | ~        | ~ |          |          |
| 27 | <b>~</b> |   | ~        | <b>✓</b> |

#### ★ Collections will change over the Christmas and New Year period and may take place up to three days later than usual. This calendar shows your revised collection days where appropriate.



\* Real Christmas tree collections start on 6th January. Put your tree out from Monday 6th January and it will be collected as soon as possible.

## Merton recycles







#### It really helps if you...

Flatten cardboard boxes before putting them in the blue lidded wheelie bin

**Empty and rinse** all containers bef