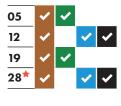

#### November 2025

| 06 | <b>~</b> | ~ |          |          |
|----|----------|---|----------|----------|
| 13 | ~        |   | <b>~</b> | <b>✓</b> |
| 20 | ~        | ~ |          |          |
| 27 | <b>~</b> |   | ~        | <b>✓</b> |