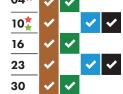

#### March 2025

| 06 | ✓        |   | ~ | <b>~</b> |
|----|----------|---|---|----------|
| 13 | <b>✓</b> | ~ |   |          |
| 20 | <b>✓</b> |   | • | ~        |
| 27 | ✓        | ~ |   |          |
|    |          |   |   |          |