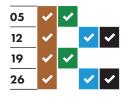

#### December 2024

#### February 2025

#### March 2025

| 06 | ✓        |   | ~ | <b>~</b> |
|----|----------|---|---|----------|
| 13 | <b>✓</b> | ~ |   |          |
| 20 | <b>✓</b> |   | • | ~        |
| 27 | ✓        | ~ |   |          |
|    |          |   |   |          |