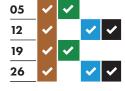

#### November 2025

| 05 | ~        |          | <b>~</b> | <b>✓</b> |
|----|----------|----------|----------|----------|
| 12 | ~        | <b>~</b> |          |          |
| 19 | ~        |          | <b>~</b> | <b>~</b> |
| 26 | <b>~</b> | ~        |          |          |
|    |          |          |          |          |