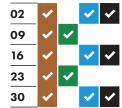

# RECYCLING AND RUBBISH COLLECTION TIMETABLE 2024-2025



### Your collection day is WEDNESDAY

Please remember to put your bins out by 6am









#### December 2024







#### February 2025



#### March 2025

| ~ |
|---|
|   |
| ~ |
|   |

#### **April 2025**



#### May 2025



#### June 2025



#### **July 2025**



#### August 2025



#### September 2025



#### October 2025



#### November 2025

| 05 | ~        |          | <b>~</b> | <b>✓</b> |
|----|----------|----------|----------|----------|
| 12 | ~        | <b>~</b> |          |          |
| 19 | ~        |          | <b>~</b> | <b>~</b> |
| 26 | <b>~</b> | ~        |          |          |
|    |          |          |          |          |

#### ★ Collections will change over the Christmas and New Year period and may take place up to three days later than usual. This calendar shows your revised collection days where appropriate.



\* Real Christmas tree collections start on 6th January. Put your tree out from Monday 6th January and it will be collected as soon as possible.

## **Merton** recycles







#### It really helps if you...

Flat