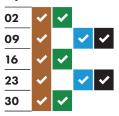

# RECYCLING AND RUBBISH COLLECTION TIMETABLE 2024-2025



### Your collection day is WEDNESDAY

Please remember to put your bins out by 6am









#### December 2024







#### February 2025



#### March 2025

| ~ |
|---|
|   |
| ~ |
|   |

#### **April 2025**



#### May 2025



#### June 2025



#### **July 2025**



#### August 2025



#### September 2025



#### October 2025



#### November 2025

| 05 | ~        |          | <b>~</b> | <b>✓</b> |
|----|----------|----------|----------|----------|
| 12 | ~        | <b>~</b> |          |          |
| 19 | ~        |          | <b>~</b> | <b>~</b> |
| 26 | <b>~</b> | ~        |          |          |
|    |          |          |          |          |

#### ★ Collections will change over the Christmas and New Year period and may take place up to three days later than usual. This calendar shows your revised collection days where appropriate.



\* Real Christmas tree collections start on 6th January. Put your tree out from Monday 6th January and it will be collected as soon as possible.

## **Mert