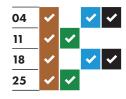

# RECYCLING AND RUBBISH COLLECTION TIMETABLE 2024-2025



### Your collection day is WEDNESDAY

Please remember to put your bins out by 6am









#### December 2024







#### February 2025



#### March 2025

| ~ |
|---|
|   |
| ~ |
|   |

#### **April 2025**



#### May 2025



#### June 2025



#### **July 2025**



#### August 2025



#### September 2025



#### October 2025



#### November 2025

| 05 | ~        |          | <b>~</b> | <b>✓</b> |
|----|----------|----------|----------|----------|
| 12 | ~        | <b>~</b> |          |          |
| 19 | ~        |          | <b>~</b> | <b>~</b> |
| 26 | <b>~</b> | ~        |          |          |
|    |          |          |          |          |

#### ★ Collections will change over the Christmas and New Year period and may take place up to three days later than usual. This calendar shows your revised collection days where appropriate.



\* Real Christmas tree collections start on 6th January. Put your tree out from Monday 6th January and it will be collected as soon as possible.

## **Merton** recycles







#### It really