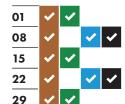

# RECYCLING AND RUBBISH COLLECTION TIMETABLE 2024-2025



### Your collection day is WEDNESDAY

Please remember to put your bins out by 6am









#### December 2024







#### February 2025



#### March 2025

| ~ |
|---|
|   |
| ~ |
|   |

#### **April 2025**



#### May 2025



#### June 2025



#### **July 2025**



#### August 2025



#### September 2025



#### October 2025



#### November 2025

| 05 | ~        |          | <b>~</b> | <b>✓</b> |
|----|----------|----------|----------|----------|
| 12 | ~        | <b>~</b> |          |          |
| 19 | ~        |          | <b>~</b> | <b>~</b> |
| 26 | <b>~</b> | ~        |          |          |
|    |          |          |          |          |

#### ★ Collections will change over the Christmas and New Year period and may take place up to three days later than usual. This calendar shows your revised collection days where appropriate.



\* Real Christmas tree collections start on 6th January. Put your tree out from Monday 6th January and it will be collected as soon as possible.

## **Merton** recycles







#### It really helps if you...

Flatten cardboard boxes before putting them in the blue lidded wheel