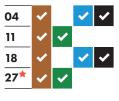

# RECYCLING AND RUBBISH COLLECTION TIMETABLE 2024-2025



### Your collection day is WEDNESDAY

Please remember to put your bins out by 6am









#### December 2024







#### February 2025



#### March 2025

| ~ |
|---|
|   |
| ~ |
|   |

#### **April 2025**



#### May 2025



#### June 2025



#### **July 2025**



#### August 2025



#### September 2025



#### October 2025



#### November 2025

| 05 | ~        |          | <b>~</b> | <b>✓</b> |
|----|----------|----------|----------|----------|
| 12 | ~        | <b>~</b> |          |          |
| 19 | ~        |          | <b>~</b> | <b>~</b> |
| 26 | <b>~</b> | ~        |          |          |
|    |          |          |          |          |

#### ★ Collections will change over the Christmas and New Year period and may take place up to three days later than usual. This calendar shows your revised collection days where appropriate.



\* Real Christmas tree collections start on 6th January. P