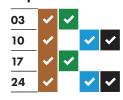

# RECYCLING AND RUBBISH COLLECTION TIMETABLE 2024-2025



### Your collection day is WEDNESDAY

Please remember to put your bins out by 6am









#### December 2024







#### February 2025



#### March 2025

| ~ |
|---|
|   |
| ~ |
|   |

#### **April 2025**



#### May 2025



#### June 2025



#### **July 2025**



#### August 2025



#### September 2025



#### October 2025



#### November 2025

| 05 | ~        |          | <b>~</b> | <b>✓</b> |
|----|----------|----------|----------|----------|
| 12 | ~        | <b>~</b> |          |          |
| 19 | ~        |          | <b>~</b> | <b>~</b> |
| 26 | <b>~</b> | ~        |          |          |
|    |          |          |          |          |

#### ★ Collections will change over the Christmas and New Year period and may take place up to three days later than usual. This calendar shows your revised collection days where appropriate.



\* Real Christmas tree collections start on 6th January. Put your tree out from Monday 6th January and it will be collected as soon as possible.

## **Merton** recycles







#### It really helps if you...

Flatten cardboard boxes before putting them in