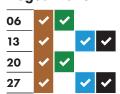

# RECYCLING AND RUBBISH COLLECTION TIMETABLE 2024-2025



### Your collection day is WEDNESDAY

Please remember to put your bins out by 6am









#### December 2024







#### February 2025



#### March 2025

| ~ |
|---|
|   |
| ~ |
|   |

#### **April 2025**



#### May 2025



#### June 2025



#### **July 2025**



#### August 2025



#### September 2025



#### October 2025



#### November 2025

| 05 | ~        |          | <b>~</b> | <b>✓</b> |
|----|----------|----------|----------|----------|
| 12 | ~        | <b>~</b> |          |          |
| 19 | ~        |          | <b>~</b> | <b>~</b> |
| 26 | <b>~</b> | ~        |          |          |
|    |          |          |          |          |

#### ★ Collections will change over the Christmas and New Year period and may take place up to three days later than usual. This calendar shows your revised collection days where appropriate.



\* Real Christmas tree collections start on 6th January. Put your tree out from Monday 6th January and it will be collected as soon as possible.

## **Merton** recycles







#### It really helps if you...

Flatten cardboard boxes