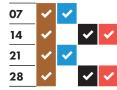

# RECYCLING AND RUBBISH OLLECTION TIMETABLE 2024-2025



# Your collection day is WEDNESDAY

Please remember to put your bags and food waste out by 6am



















## February 2025



### March 2025

| 05 | <b>~</b> |          | • | <b>~</b> |
|----|----------|----------|---|----------|
| 12 | <b>✓</b> | •        |   |          |
| 19 | ~        |          | ~ | <b>~</b> |
| 26 | <b>✓</b> | <b>~</b> |   |          |

#### **April 2025**







# June 2025



### **July 2025**



#### August 2025



#### September 2025



#### October 2025



#### November 2025

| 05 | ~        | ✓        |          |          |
|----|----------|----------|----------|----------|
| 12 | <b>~</b> |          | <b>~</b> | <b>~</b> |
| 19 | <b>~</b> | <b>~</b> |          |          |
| 26 | <b>~</b> |          | ~        | ~        |
|    |          |          |          |          |

#### ★ Collections will change over the Christmas and New Year period and may take place up to three days later than usual. This calendar shows your revised collection days where appropriate.



\* Real Christmas tree collections start on 6th January. Put your tree out from Monday 6th January and it will be collected as soon as possible.









It really helps if you