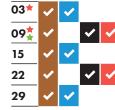

#### November 2025

| 05 | ~        | ✓        |          |          |
|----|----------|----------|----------|----------|
| 12 | <b>~</b> |          | <b>~</b> | <b>~</b> |
| 19 | <b>~</b> | <b>~</b> |          |          |
| 26 | <b>~</b> |          | ~        | ~        |
|    |          |          |          |          |