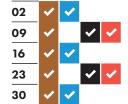

# RECYCLING AND RUBBISH OLLECTION TIMETABLE 2024-2025



# Your collection day is WEDNESDAY

Please remember to put your bags and food waste out by 6am



















## February 2025



### March 2025

| 05 | <b>~</b> |          | • | <b>~</b> |
|----|----------|----------|---|----------|
| 12 | <b>✓</b> | •        |   |          |
| 19 | ~        |          | ~ | <b>~</b> |
| 26 | <b>✓</b> | <b>~</b> |   |          |

#### **April 2025**







# June 2025



### **July 2025**



#### August 2025



#### September 2025



#### October 2025



#### November 2025

| 05 | ~        | ✓        |          |          |
|----|----------|----------|----------|----------|
| 12 | <b>~</b> |          | <b>~</b> | <b>~</b> |
| 19 | <b>~</b> | <b>~</b> |          |          |
| 26 | <b>~</b> |          | ~        | ~        |
|    |          |          |          |          |

#### ★ Collections will change over the Christmas and New Year period and may take place up to three days later than usual. This calendar shows your revised collection days where appropriate.



\* Real Christmas tree collections start on 6th January. Put your tree out from Monday 6th January and it will be collected as soon as possible.









It really helps if you...

Flatten cardboard boxes before