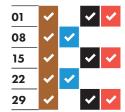

# RECYCLING AND RUBBISH OLLECTION TIMETABLE 2024-2025



# Your collection day is WEDNESDAY

Please remember to put your bags and food waste out by 6am



















## February 2025



### March 2025

| 05 | <b>~</b> |          | • | <b>~</b> |
|----|----------|----------|---|----------|
| 12 | <b>✓</b> | •        |   |          |
| 19 | ~        |          | ~ | <b>~</b> |
| 26 | <b>✓</b> | <b>~</b> |   |          |

#### **April 2025**







# June 2025



### **July 2025**



#### August 2025



#### September 2025



#### October 2025



#### November 2025

| 05 | ~        | ✓        |          |          |
|----|----------|----------|----------|----------|
| 12 | <b>~</b> |          | <b>~</b> | <b>~</b> |
| 19 | <b>~</b> | <b>~</b> |          |          |
| 26 | <b>~</b> |          | ~        | ~        |
|    |          |          |          |          |

#### ★ Collections will change over the Christmas and New Year period and may take place up to three days later than usual. This calendar shows your revised collection days where appropriate.



\* Real Christmas tree collections start on 6th January. Put your tree out from Monday 6th January and it will be collected as soon as possible.









It really helps if you...

Flatten cardboard boxes before putting them in the clear recycling bag

**Empty and rinse** all