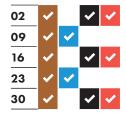

# RECYCLING AND RUBBISH OLLECTION TIMETABLE 2024-2025



# Your collection day is WEDNESDAY

Please remember to put your bags and food waste out by 6am



















## February 2025



### March 2025

| 05 | <b>~</b> |          | • | <b>~</b> |
|----|----------|----------|---|----------|
| 12 | <b>✓</b> | •        |   |          |
| 19 | ~        |          | ~ | <b>~</b> |
| 26 | <b>✓</b> | <b>~</b> |   |          |

#### **April 2025**







# June 2025



### **July 2025**



#### August 2025



#### September 2025



#### October 2025



#### November 2025

| 05 | ~        | ✓        |          |          |
|----|----------|----------|----------|----------|
| 12 | <b>~</b> |          | <b>~</b> | <b>~</b> |
| 19 | <b>~</b> | <b>~</b> |          |          |
| 26 | <b>~</b> |          | ~        | ~        |
|    |          |          |          |          |

#### ★ Collections will change over the Christmas and New Year period and may take place up to three days later than usual. This calendar shows your revised collection days where appropriate.



\* Real Christmas tree collections start on 6th January. Put your tree out from Monday 6th January and it will be collected as soon as possible.









It really helps if