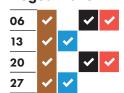

# RECYCLING AND RUBBISH OLLECTION TIMETABLE 2024-2025



# Your collection day is WEDNESDAY

Please remember to put your bags and food waste out by 6am



















## February 2025



### March 2025

| 05 | <b>~</b> |          | • | <b>~</b> |
|----|----------|----------|---|----------|
| 12 | <b>✓</b> | •        |   |          |
| 19 | ~        |          | ~ | <b>~</b> |
| 26 | <b>✓</b> | <b>~</b> |   |          |

#### **April 2025**







# June 2025



### **July 2025**



#### August 2025



#### September 2025



#### October 2025



#### November 2025

| 05 | ~        | ✓        |          |          |
|----|----------|----------|----------|----------|
| 12 | <b>~</b> |          | <b>~</b> | <b>~</b> |
| 19 | <b>~</b> | <b>~</b> |          |          |
| 26 | <b>~</b> |          | ~        | ~        |
|    |          |          |          |          |

#### ★ Collections will change over the Christmas and New Year period and may take place up to three days later than usual. This calendar shows your revised collection days where appropriate.



\* Real Christmas tree collections start on 6th January. Put your tree out from Monday 6th January and it will be collected as soon as possible.









It really helps if you...

Flatten cardboard boxes before putting them in the