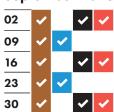

at can and can't be recycled, please visit: merton.gov.uk/recycling

#### December 2024



### January 2025



### February 2025



# 25

# **April 2025**



## May 2025

| 06 | <b>~</b> | <b>~</b> |          |          |
|----|----------|----------|----------|----------|
| 13 | •        |          | <b>~</b> | <b>~</b> |
| 20 | <b>~</b> | <b>✓</b> |          |          |
| 27 | <b>✓</b> |          | <b>✓</b> | <b>~</b> |

# June 2025



### **July 2025**

March 2025

11

18

| 01 | ~ | <b>~</b> |          |          |
|----|---|----------|----------|----------|
| 08 | ~ |          | <b>~</b> | <b>~</b> |
| 15 | ~ | ~        |          |          |
| 22 | ~ |          | ~        | <b>~</b> |
| 29 | ~ | ~        |          |          |

#### August 2025



#### September 2025 October 2025



| 07 | <b>~</b> | <b>~</b> |          |          |
|----|----------|----------|----------|----------|
| 14 | <b>~</b> |          | <b>✓</b> | <b>~</b> |
| 21 | •        | <b>~</b> |          |          |
| 28 | <b>~</b> |          | <b>~</b> | <b>~</b> |

#### November 2025

| 04 | ~        | ~ |   |          |
|----|----------|---|---|----------|
| 11 | <b>~</b> |   | ✓ | <b>~</b> |
| 18 | <b>~</b> | • |   |          |
| 25 | <b>~</b> |   | ~ | <b>~</b> |
|    |          |   |   |          |

#### ★ Collections will change over the Christmas and New Year period and may take place up to three days later than usual. This calendar shows your revised collection days where appropriate.



\* Real Christmas tree collections start on 6th January. Put your tree out from Monday 6th January and i