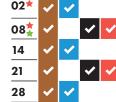

2024-2025



# Your collection day is TUESDAY

Please remember to put your bags and food waste out by 6am









# It really helps if you... Flatten cardboard boxes

before putting them in the clear recycling bag

### **Empty and rinse** all containers before putting them in the blue recycling baa

Remove film lids from plastic pots, tubs and trays (put the film lids in your red rubbish bag)

Only place items that cannot be recycled in your red rubbish bag - no food waste please

Household batteries are collected every week. Leave them on top of your recycling in an untied bag. Visit: slwp. org.uk/recyclables/ household-batteries.uk for more information.

For a complete list of what can and can't be recycled, please visit: merton.gov.uk/recycling

#### December 2024



### January 2025



### February 2025



# 25

# **April 2025**



## May 2025

| 06 | <b>~</b> | <b>~</b> |          |          |
|----|----------|----------|----------|----------|
| 13 | •        |          | <b>~</b> | <b>~</b> |
| 20 | <b>~</b> | <b>✓</b> |          |          |
| 27 | <b>✓</b> |          | <b>✓</b> | <b>~</b> |

# June 2025



### **July 2025**

March 2025

11

18

| 01 | ~ | <b>~</b> |          |          |
|----|---|----------|----------|----------|
| 08 | ~ |          | <b>~</b> | <b>~</b> |
| 15 | ~ | ~        |          |          |
| 22 | ~ |          | ~        | <b>~</b> |
| 29 | ~ | ~        |          |          |

#### August 2025



#### September 2025 October 2025



| 07 | <b>~</b> | <b>~</b> |          |          |
|----|----------|----------|----------|----------|
| 14