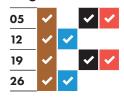

ormation.

For a complete list of what can and can't be recycled, please visit: merton.gov.uk/recycling

#### December 2024



### January 2025



### February 2025



# 25

# **April 2025**



## May 2025

| 06 | <b>~</b> | <b>~</b> |          |          |
|----|----------|----------|----------|----------|
| 13 | •        |          | <b>~</b> | <b>~</b> |
| 20 | <b>~</b> | <b>✓</b> |          |          |
| 27 | <b>✓</b> |          | <b>✓</b> | <b>~</b> |

# June 2025



### **July 2025**

March 2025

11

18

| 01 | ~ | <b>~</b> |          |          |
|----|---|----------|----------|----------|
| 08 | ~ |          | <b>~</b> | <b>~</b> |
| 15 | ~ | ~        |          |          |
| 22 | ~ |          | ~        | <b>~</b> |
| 29 | ~ | ~        |          |          |

#### August 2025



#### September 2025 October 2025



| 07 | <b>~</b> | <b>~</b> |          |          |
|----|----------|----------|----------|----------|
| 14 | <b>~</b> |          | <b>✓</b> | <b>~</b> |
| 21 | •        | <b>~</b> |          |          |
| 28 | <b>~</b> |          | <b>~</b> | <b>~</b> |

#### November 2025

| 04 | ~        | ~ |   |          |
|----|----------|---|---|----------|
| 11 | <b>~</b> |   | ✓ | <b>~</b> |
| 18 | <b>~</b> | • |   |          |
| 25 | <b>~</b> |   | ~ | <b>~</b> |
|    |          |   |   |          |

#### ★ Collections will change over the Christmas and New Year period and may take place up to three days later than usual. This calendar shows your revised collection days where appropriate.



\* Real Christmas tree collections start on 6th January. Put your tr