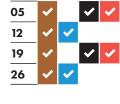

### November 2025

| 06 | ~        |          | <b>✓</b> | <b>~</b> |
|----|----------|----------|----------|----------|
| 13 | <b>✓</b> | <b>~</b> |          |          |
| 20 | <b>✓</b> |          | ~        | <b>~</b> |
| 27 | <b>~</b> | ~        |          |          |
|    |          |          |          |          |