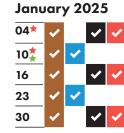

#### ★ Collections will change over the Christmas and New Year period and may take place up to three days later than usual. This calendar shows your revised collection days where appropriate.

★ Real Christmas tree collections start on 6th January. Put your tree out from Monday 6th January and it will be collected as soon as possible.