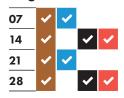

is THURSDAY

Please remember to put your bags and food waste out by 6am



















# March 2025

| 06 | <b>~</b> | <b>~</b> |          |          |
|----|----------|----------|----------|----------|
| 13 | <b>✓</b> |          | •        | <b>~</b> |
| 20 | •        | <b>~</b> |          |          |
| 27 | <b>✓</b> |          | <b>✓</b> | <b>~</b> |
|    |          |          |          |          |

# **April 2025**

28







# June 2025



#### **July 2025**

| 03 | ~        |          | <b>~</b> | ✓        |
|----|----------|----------|----------|----------|
| 10 | <b>✓</b> | <b>~</b> |          |          |
| 17 | <b>✓</b> |          | •        | <b>~</b> |
| 24 | ~        | ~        |          |          |
| 31 | <b>✓</b> |          | <b>✓</b> | <b>✓</b> |

#### August 2025



# September 2025



#### October 2025



### November 2025

| 06 | ~        |          | <b>✓</b> | <b>~</b> |
|----|----------|----------|----------|----------|
| 13 | <b>✓</b> | <b>~</b> |          |          |
| 20 | <b>✓</b> |          | ~        | <b>~</b> |
| 27 | <b>~</b> | ~        |          |          |
|    |          |          |          |          |

#### ★ Collections will change over the Christmas and New Year period and may take place up to three days later than usual. This calendar shows your revised collection days where appropriate.



★ Real Christmas tree collections start on 6th January. Put your tree out from Monday 6th January and it will be collected as soon as possible.









# It really helps if you...

Flatten cardboard boxes before putting them in the cle