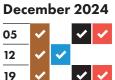

#### ★ Collections will change over the Christmas and New Year period and may take place up to three days later than usual. This calendar shows your revised collection days where appropriate.

★ Real Christmas tree collections start on 6th January. Put your tree out from Monday 6th January and it will be collected as soon as possible.