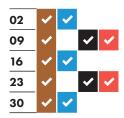

bags and food waste out by 6am



















# March 2025

| 06 | <b>~</b> | <b>~</b> |          |          |
|----|----------|----------|----------|----------|
| 13 | <b>✓</b> |          | •        | <b>~</b> |
| 20 | •        | <b>~</b> |          |          |
| 27 | <b>✓</b> |          | <b>✓</b> | <b>~</b> |
|    |          |          |          |          |

# **April 2025**

28







# June 2025



#### **July 2025**

| 03 | ~        |          | <b>~</b> | ✓        |
|----|----------|----------|----------|----------|
| 10 | <b>✓</b> | <b>~</b> |          |          |
| 17 | <b>✓</b> |          | •        | <b>~</b> |
| 24 | ~        | ~        |          |          |
| 31 | <b>✓</b> |          | <b>✓</b> | <b>✓</b> |

#### August 2025



# September 2025



#### October 2025



### November 2025

| 06 | ~        |          | <b>✓</b> | <b>~</b> |
|----|----------|----------|----------|----------|
| 13 | <b>✓</b> | <b>~</b> |          |          |
| 20 | <b>✓</b> |          | ~        | <b>~</b> |
| 27 | <b>~</b> | ~        |          |          |
|    |          |          |          |          |

#### ★ Collections will change over the Christmas and New Year period and may take place up to three days later than usual. This calendar shows your revised collection days where appropriate.



★ Real Christmas tree collections start on 6th January. Put your tree out from Monday 6th January and it will be collected as soon as possible.









# It really helps if you...

Flatten cardboard boxes before putting them in the clear recycling bag

**Empty and rinse** all