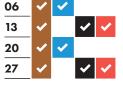

# March 2025

| 06 | <b>~</b> | <b>~</b> |          |          |
|----|----------|----------|----------|----------|
| 13 | <b>✓</b> |          | •        | <b>~</b> |
| 20 | •        | <b>~</b> |          |          |
| 27 | <b>✓</b> |          | <b>✓</b> | <b>~</b> |
|    |          |          |          |          |