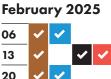

# RECYCLING AND RUBBISH OLLECTION TIMETABLE 2024-2025



# Your collection day is THURSDAY

Please remember to put your bags and food waste out by 6am



















# March 2025

| 06 | <b>~</b> | <b>~</b> |          |          |
|----|----------|----------|----------|----------|
| 13 | <b>✓</b> |          | •        | <b>~</b> |
| 20 | •        | <b>~</b> |          |          |
| 27 | <b>✓</b> |          | <b>✓</b> | <b>~</b> |
|    |          |          |          |          |

# **April 2025**

28







# June 2025



#### **July 2025**

| 03 | ~        |          | <b>~</b> | ✓        |
|----|----------|----------|----------|----------|
| 10 | <b>✓</b> | <b>~</b> |          |          |
| 17 | <b>✓</b> |          | •        | <b>~</b> |
| 24 | ~        | ~        |          |          |
| 31 | <b>✓</b> |          | <b>✓</b> | <b>✓</b> |

#### August 2025



# September 2025



#### October 2025



### November 2025

| 06 | ~        |