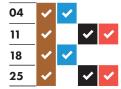

remember to put your bags and food waste out by 6am



















# March 2025

| 06 | <b>~</b> | <b>~</b> |          |          |
|----|----------|----------|----------|----------|
| 13 | <b>✓</b> |          | •        | <b>~</b> |
| 20 | •        | <b>~</b> |          |          |
| 27 | <b>✓</b> |          | <b>✓</b> | <b>~</b> |
|    |          |          |          |          |

# **April 2025**

28







# June 2025



#### **July 2025**

| 03 | ~        |          | <b>~</b> | ✓        |
|----|----------|----------|----------|----------|
| 10 | <b>✓</b> | <b>~</b> |          |          |
| 17 | <b>✓</b> |          | •        | <b>~</b> |
| 24 | ~        | ~        |          |          |
| 31 | <b>✓</b> |          | <b>✓</b> | <b>✓</b> |

#### August 2025



# September 2025



#### October 2025



### November 2025

| 06 | ~        |          | <b>✓</b> | <b>~</b> |
|----|----------|----------|----------|----------|
| 13 | <b>✓</b> | <b>~</b> |          |          |
| 20 | <b>✓</b> |          | ~        | <b>~</b> |
| 27 | <b>~</b> | ~        |          |          |
|    |          |          |          |          |

#### ★ Collections will change over the Christmas and New Year period and may take place up to three days later than usual. This calendar shows your revised collection days where appropriate.



★ Real Christmas tree collections start on 6th January. Put your tree out from Monday 6th January and it will be collected as soon as possible.









# It really helps if you...

Flatten cardboard boxes before putting them in the clear recycling bag

**