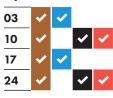

#### **July 2025**

| 03 | ~        |          | <b>~</b> | ✓        |
|----|----------|----------|----------|----------|
| 10 | <b>✓</b> | <b>~</b> |          |          |
| 17 | <b>✓</b> |          | •        | <b>~</b> |
| 24 | ~        | ~        |          |          |
| 31 | <b>✓</b> |          | <b>✓</b> | <b>✓</b> |