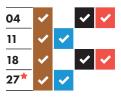

on day is WEDNESDAY

Please remember to put your bags and food waste out by 6am











# It really helps if you...

Flatten cardboard boxes before putting them in the clear recycling bag

**Empty and rinse** all containers before putting them in the blue recycling bag

Remove film lids from plastic pots, tubs and trays (put the film lids in your red rubbish bag)

Only place items that cannot be recycled in your **red rubbish bag** - no food waste please

Household batteries are collected every week. Leave them on top of your recycling in an untied bag. Visit: <a href="mailto:slwp.org.uk/recyclables/">slwp.org.uk/recyclables/</a>
household-batteries.uk
for more information.

For a complete list of what can and can't be recycled, please visit:

merton.gov.uk/recycling

## December 2024



# January 2025



# February 2025



# March 2025

| 05 | ~        | <b>~</b> |   |          |
|----|----------|----------|---|----------|
| 12 | <b>✓</b> |          | • | <b>~</b> |
| 19 | •        | <b>✓</b> |   |          |
| 26 | ~        |          | ~ | <b>~</b> |
|    |          |          |   |          |

## **April 2025**



# May 2025



# June 2025

| 04 | <b>~</b> |          | <b>✓</b> | <b>~</b> |
|----|----------|----------|----------|----------|
| 11 | •        | <b>~</b> |          |          |
| 18 | <b>~</b> |          | <b>✓</b> | <b>~</b> |
| 25 | <b>~</b> | <b>~</b> |          |          |

# July 2025

| 02 | <b>~</b> |   | <b>✓</b> | <b>~</b> |
|----|----------|---|----------|----------|
| 09 | •        | ~ |          |          |
| 16 | <b>✓</b> |   | <b>✓</b> |