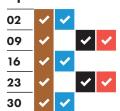

# July 2025

| 02 | <b>~</b> |   | <b>✓</b> | <b>~</b> |
|----|----------|---|----------|----------|
| 09 | •        | ~ |          |          |
| 16 | <b>✓</b> |   | <b>✓</b> | ~        |
| 23 | •        | ~ |          |          |
| 30 | <b>~</b> |   | <b>~</b> | ~        |