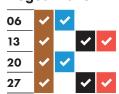

#### September 2025

| 03 | <b>✓</b> | <b>~</b> |          |          |
|----|----------|----------|----------|----------|
| 10 | ~        |          | <b>~</b> | <b>~</b> |
| 17 | <b>~</b> | <b>~</b> |          |          |
| 24 | <b>~</b> |          | <b>~</b> | <b>~</b> |