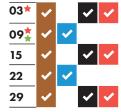

## December 2024

#### ★ Collections will change over the Christmas and New Year period and may take place up to three days later than usual. This calendar shows your revised collection days where appropriate.

\* Real Christmas tree collections start on 6th January. Put your tree out from Monday 6th January and it will be collected as soon as possible.