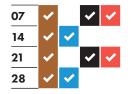

red rubbish bag)

Only place items that cannot be recycled in your **red rubbish bag** - no food waste please

Household batteries are collected every week. Leave them on top of your recycling in an untied bag. Visit: <a href="mailto:slwp.org.uk/recyclables/">slwp.org.uk/recyclables/</a>
household-batteries.uk
for more information.

For a complete list of what can and can't be recycled, please visit:

merton.gov.uk/recycling

## December 2024



# January 2025



# February 2025



# March 2025

| 05 | ~        | <b>~</b> |   |          |
|----|----------|----------|---|----------|
| 12 | <b>✓</b> |          | • | <b>~</b> |
| 19 | •        | <b>✓</b> |   |          |
| 26 | ~        |          | ~ | <b>~</b> |
|    |          |          |   |          |

## **April 2025**



# May 2025



# June 2025

| 04 | <b>~</b> |          | <b>✓</b> | <b>~</b> |
|----|----------|----------|----------|----------|
| 11 | •        | <b>~</b> |          |          |
| 18 | <b>~</b> |          | <b>✓</b> | <b>~</b> |
| 25 | <b>~</b> | <b>~</b> |          |          |

# July 2025

| 02 | <b>~</b> |   | <b>✓</b> | <b>~</b> |
|----|----------|---|----------|----------|
| 09 | •        | ~ |          |          |
| 16 | <b>✓</b> |   | <b>✓</b> | ~        |
| 23 | •        | ~ |          |          |
| 30 | <b>~</b> |   | <b>~</b> | ~        |

## August 2025



#### September 2025

| 03 | <b>✓</b> | <b>~</b> |          |          |
|----|----------|----------|----------|----------|
| 10 | ~        |          | <b>~</b> | <b>~</b> |
| 17 | <b>~</b> | <b>~</b> |          |          |
| 24 | <