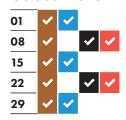

|
|----|----------|----------|----------|----------|
| 11 | •        | <b>~</b> |          |          |
| 18 | <b>~</b> |          | <b>✓</b> | <b>~</b> |
| 25 | <b>~</b> | <b>~</b> |          |          |

# July 2025

| 02 | <b>~</b> |   | <b>✓</b> | <b>~</b> |
|----|----------|---|----------|----------|
| 09 | •        | ~ |          |          |
| 16 | <b>✓</b> |   | <b>✓</b> | ~        |
| 23 | •        | ~ |          |          |
| 30 | <b>~</b> |   | <b>~</b> | ~        |

## August 2025



#### September 2025

| 03 | <b>✓</b> | <b>~</b> |          |          |
|----|----------|----------|----------|----------|
| 10 | ~        |          | <b>~</b> | <b>~</b> |
| 17 | <b>~</b> | <b>~</b> |          |          |
| 24 | <b>~</b> |          | <b>~</b> | <b>~</b> |

#### October 2025



## November 2025

| 05 | <b>~</b> |          | •        | <b>~</b> |
|----|----------|----------|----------|----------|
| 12 | <b>✓</b> | <b>~</b> |          |          |
| 19 | <b>✓</b> |          | <b>✓</b> | <b>~</b> |
| 26 | <b>~</b> | •        |          |          |
|    |          |          |          |          |

#### ★ Collections will change over the Christmas and New Year period and may take place up to three days later than usual. This calendar shows your revised collection days where appropriate.



\* Real Christmas tree collections start on 6th January. Put your tree out from Monday 6th January and it will be collected as soon as possible.