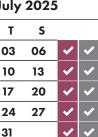

p packets Every WEEK

Т

06

13

20

27

#### December 2024

| т   | S  |   |   |
|-----|----|---|---|
|     | 01 | ✓ | ✓ |
| 05  | 08 | ✓ | ✓ |
| 12  | 15 | ✓ | ✓ |
| 19  | 22 | ✓ | ✓ |
| 27* | 29 | ✓ | ✓ |

#### April 2025

| Т  | S  |   |   |
|----|----|---|---|
| 03 | 06 | ✓ | ✓ |
| 10 | 13 | ✓ | ✓ |
| 17 | 20 | ✓ | ✓ |
| 24 | 27 | ✓ | ✓ |
|    |    |   |   |

| May 2025 |    |   |  |  |
|----------|----|---|--|--|
| T        | S  |   |  |  |
| 01       | 04 | ✓ |  |  |
| 08       | 11 | ✓ |  |  |
| 15       | 18 | ✓ |  |  |
| 22       | 25 | ✓ |  |  |

September 2025

January 2025

S

19

26

Т

03 \* 05

09\* 12

16

23

30

29

#### June 2025

| Т  | S  |   |   |
|----|----|---|---|
|    | 01 | ✓ | ✓ |
| 05 | 08 | ✓ | ✓ |
| 12 | 15 | ✓ | ✓ |
| 19 | 22 | ~ | ✓ |
| 26 | 29 | ✓ | ✓ |



#### August 2025

| Т  | S  |   |          |
|----|----|---|----------|
|    | 03 | ✓ | <b>~</b> |
| 07 | 10 | ✓ | <b>~</b> |
| 14 | 17 | ✓ | <b>~</b> |
| 21 | 24 | ✓ | <b>~</b> |
| 28 | 31 | ✓ | ~        |
|    |    |   |          |

| Т  | S  |   |
|----|----|---|
| 04 | 07 | ~ |
| 11 | 14 | v |
| 18 | 21 | ~ |
| 25 | 28 | ~ |
|    |    | _ |

| October 2025 |    |   |   |
|--------------|----|---|---|
| Т            | S  |   |   |
| 02           | 05 | ✓ | ✓ |
| 09           | 12 | ✓ | ✓ |
| 16           | 19 | ✓ | ✓ |
| 23           | 26 | ✓ | ✓ |
| 30           |    | ✓ | ✓ |

#### November 2025 S Т



Collections will change over the Christmas and New Year period and may take place up to three days later than usual. This calendar shows your revised collection days where appropriate