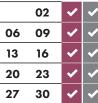

5

09\* 12

16

23

30

29

#### June 2025

| Т  | S  |   |   |
|----|----|---|---|
|    | 01 | ✓ | ✓ |
| 05 | 08 | ✓ | ✓ |
| 12 | 15 | ✓ | ✓ |
| 19 | 22 | ~ | ✓ |
| 26 | 29 | ✓ | ✓ |



#### August 2025

| Т  | S  |   |          |
|----|----|---|----------|
|    | 03 | ✓ | <b>~</b> |
| 07 | 10 | ✓ | <b>~</b> |
| 14 | 17 | ✓ | <b>~</b> |
| 21 | 24 | ✓ | <b>~</b> |
| 28 | 31 | ✓ | ~        |
|    |    |   |          |

| Т  | S  |   |
|----|----|---|
| 04 | 07 | ~ |
| 11 | 14 | v |
| 18 | 21 | ~ |
| 25 | 28 | ~ |
|    |    | _ |

| October 2025 |    |   |   |
|--------------|----|---|---|
| Т            | S  |   |   |
| 02           | 05 | ✓ | ✓ |
| 09           | 12 | ✓ | ✓ |
| 16           | 19 | ✓ | ✓ |
| 23           | 26 | ✓ | ✓ |
| 30           |    | ✓ | ✓ |

#### November 2025 S Т



Collections will change over the Christmas and New Year period and may take place up to three days later than usual. This calendar shows your revised collection days where appropriate.

Real Christmas tree collections start on 6th January. Put your tree out from Monday 6th January and it will be collected as soon as possible.







You must only present one **bag of rubbish** a week on your chosen collection day

You must use your own black bags for rubbish (non-recyclable)

There is no limit to the number of purple recycling bags you can out on your chosen collection day

Flatten cardboard boxes before putting them in your purple recycling bag

Empty and rinse all containers before putting them in your purple recycling bag

**Remove film lids** from plastic pots, tubs and trays (put th