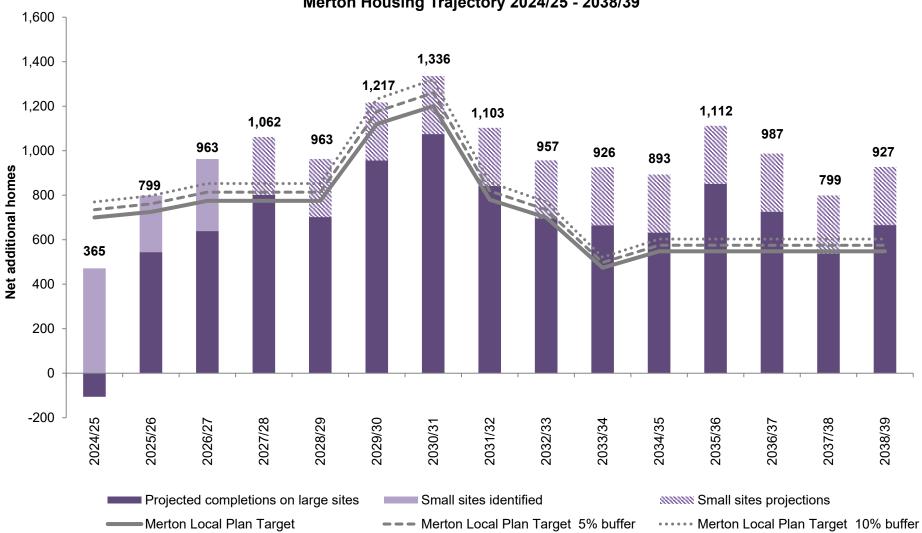

#### Graph 4: Merton 15-year housing trajectory

Merton Housing Trajectory 2024/25 - 2038/39

Graph 1: Clarion Estate Regeneration phasing (updated August 2023)

#### Merton's Five-year Supply

1.13. The five-year supply covers the period from the financial years 2024/25 to 2028/29. The Local Plan 2024 target for the total number of new homes over this period is 3,750 homes. Merton can demonstrate a supply of 4,152 new homes that will be built within the next five years. Therefore, Merton has 111% supply. This is shown in Graph 2.