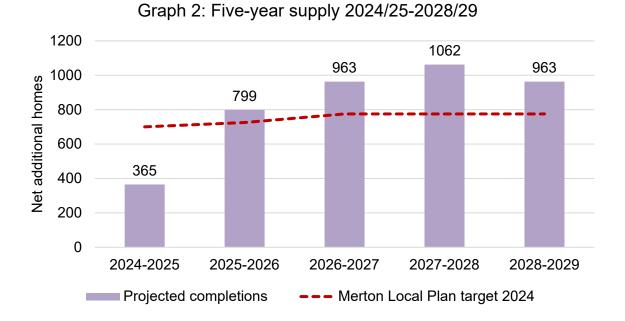

#### Merton's Five-year Supply

1.13. The five-year supply covers the period from the financial years 2024/25 to 2028/29. The Local Plan 2024 target for the total number of new homes over this period is 3,750 homes. Merton can demonstrate a supply of 4,152 new homes that will be built within the next five years. Therefore, Merton has 111% supply. This is shown in Graph 2.