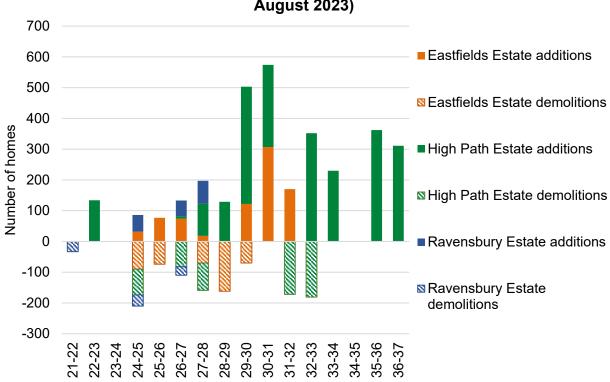

1.12. **Graph 1** shows the phasing of the Clarion Estates Regeneration as at August 2023. The demolitions in the earlier years of the schemes are reflected in the lower stepped target from 2024/25-2028/29 in the housing trajectory (**Graph 4**).

Graph 1: Clarion Estate Regeneration phasing (updated August 2023)